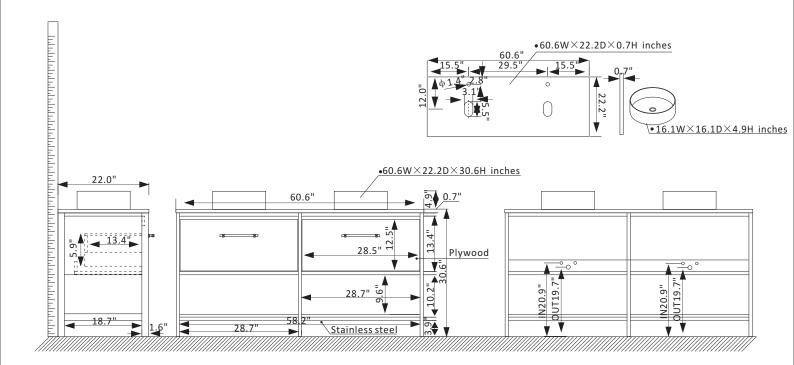

## Vinnova Murcia Vanity Collection 701360G-SO-GW-NM

## **Features**

Brushed Gold Stainless Steel Frame with plywood construction ensure supreme sturdiness.

Available in Suleiman Oak finish to complement your contemporary décor.

White composite grain stone countertop for a clean, elegant look.

Modern, ceramic vessel sink with overflow opening included.

2 soft-close drawers with plenty of storage for all your toiletries.

Brushed Gold finish hardware for a touch of style and contrast.

Spacious open shelf below is perfect for towels or decorative items.

Pre-drilled and designed for easy plumbing and faucet installation.

\* Does not include faucet, drain assembly, P-trap, or backsplash.